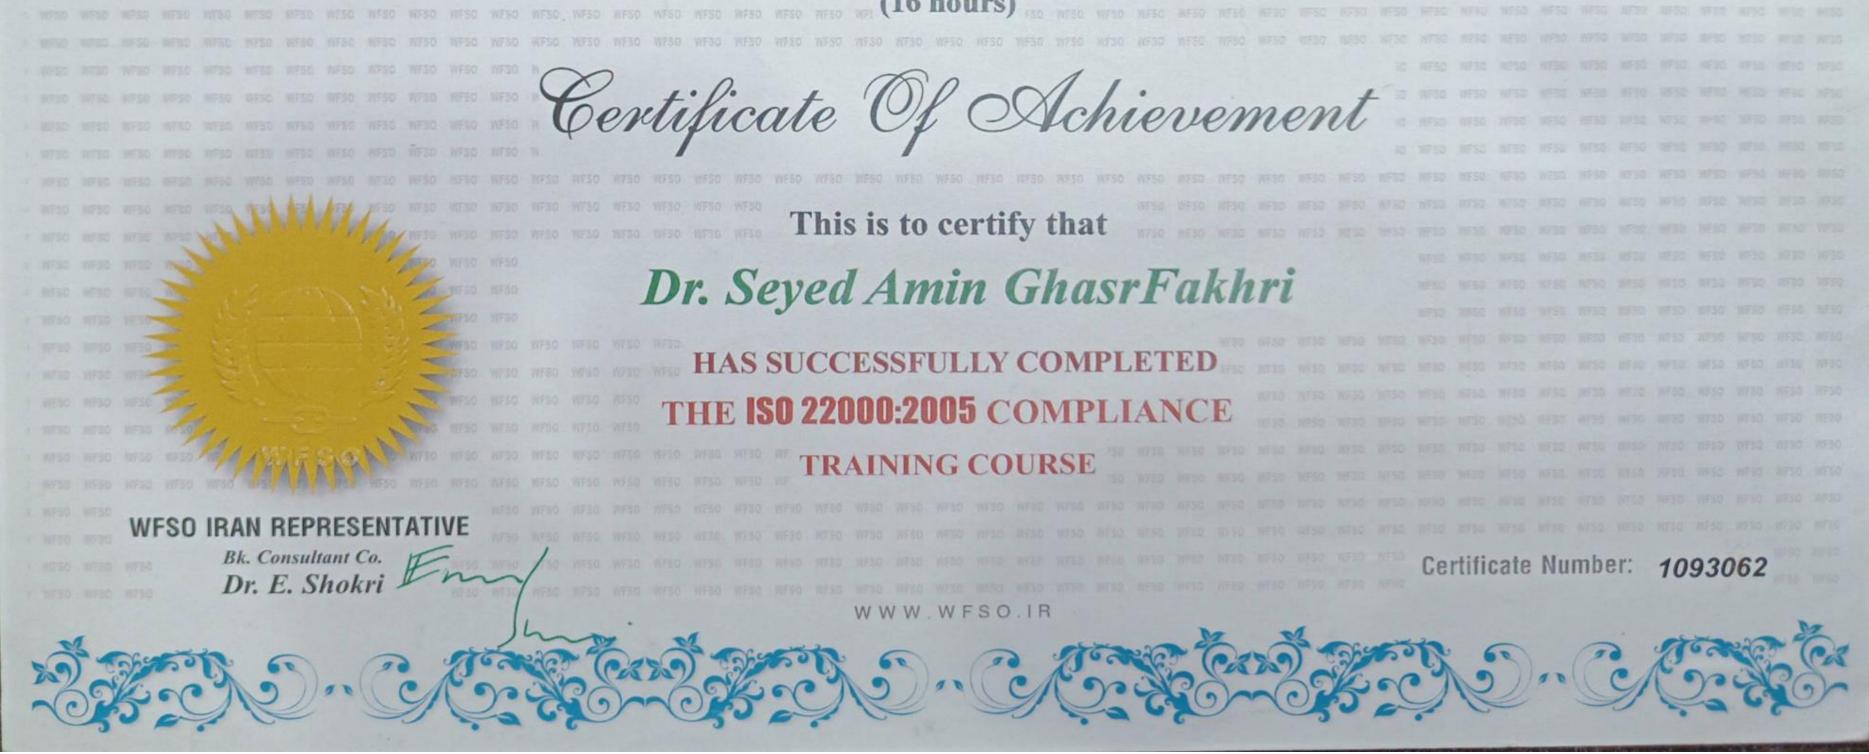

Schrong Vosoughi , IRI Official Translator SHIRAZ-IRAN, Cell 0008 917 117 1401

Bk. Consultant Co. Dr. E. Shokri

FOOD SAFETY MANAGEMENT YS STEM IS0 22000:2005

HAS ACHIEVED

1111

entificate

SHIRAZ IRAN 29-30 Sep 2011 (16 hours)

Food safety management system training course

WFSO IRAN REPRESENTATIVE

ANTHANK ....

Achievement

This is to certify that

Dr. Seyd Amin Ghasrfakhri

INTERNAL FOOD AUDITOR THE STANDARD TO REGISTER AS:

WWWW.WFSOIR

Certificate Mumber:

FRUE COPY OF THE ORIGINAL TH Iran B. Vosolon Official 7 2000 and Justice Dept. 34

KCERTIFIED:

Scanned by TapScanner

Instite Administration of IR of IRAN FREE COPY OF THE ORIGINAL FENT

Certificate Of Achievement

(16 hours)

Behrooz Vosorghi Official Translator

This is to certify that Dr. Seyed Amin GhasrFakhri

HAS SUCCESSFULLY COMPLETED THE ISO 22000:2005 COMPLIANCE TRAINING COURSE

WWW WFSO.IR

WFSO IRAN REPRESENTATIVE

Bk. Consultant Co. E. Dr. E. Shokri

Certificate Number: 1093062

e.

5 100