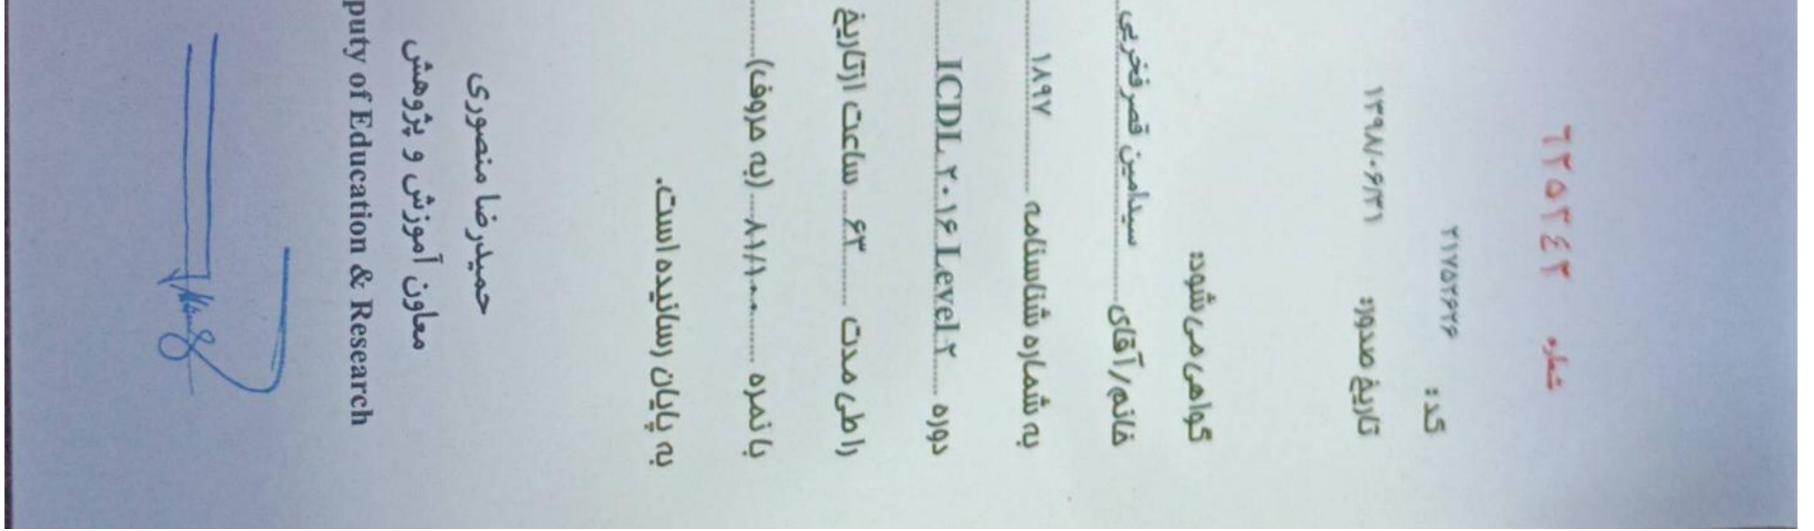

IN THE NAME OF GOD OFFICIAL TRANSLATION FROM PERSIAN

مجمورى لوالى ايران

این - اداره مشرجین رسی

Mining Vole gucultural Jihad Iranian Witcrivary Organization Sealed photo of the holder No. : D/8736 Date : 16 Sep.2013

12900

رديف دفتر ثبت

## Health In-charge Permit (Health Officer)

Packing workshop

By virtue of Iranian Veterinary Organization Act, passed in Jun. 1971 :

## MR. SEYED AMIN GHASRFAKHRI

son of Morteza, the bearer of Veterinary Council Reg. No. 206225, holder of ID. card No. 1897 issued at Shiraz has been recognized as eligible for the veterinary health officer in Misagh Morvarid Dayer Co. holding the operation permit issued by General Dept. of Veterinary of Boushehr Province under No. --, located in Boushehr Province, Dayer city. By this permit he is permitted to act as Health (Veterinary) officer of the same unit by full observation of the contents of the official undertaking No. 23728 dated 17 Jul.2013, from its commencing hour up to the end of packing at the same unit . Should he fail to carry out his undertakings , the permit issued

official

remus

Dr. Morteza Bahrani, General Director of Veterinary, Boushehr Province : Sgd. & Sld.

True Translation Certified. Behrooz Vosoughi, Official Translator Date : 19 Dec.2013-Shiraz-Iran-A/9815