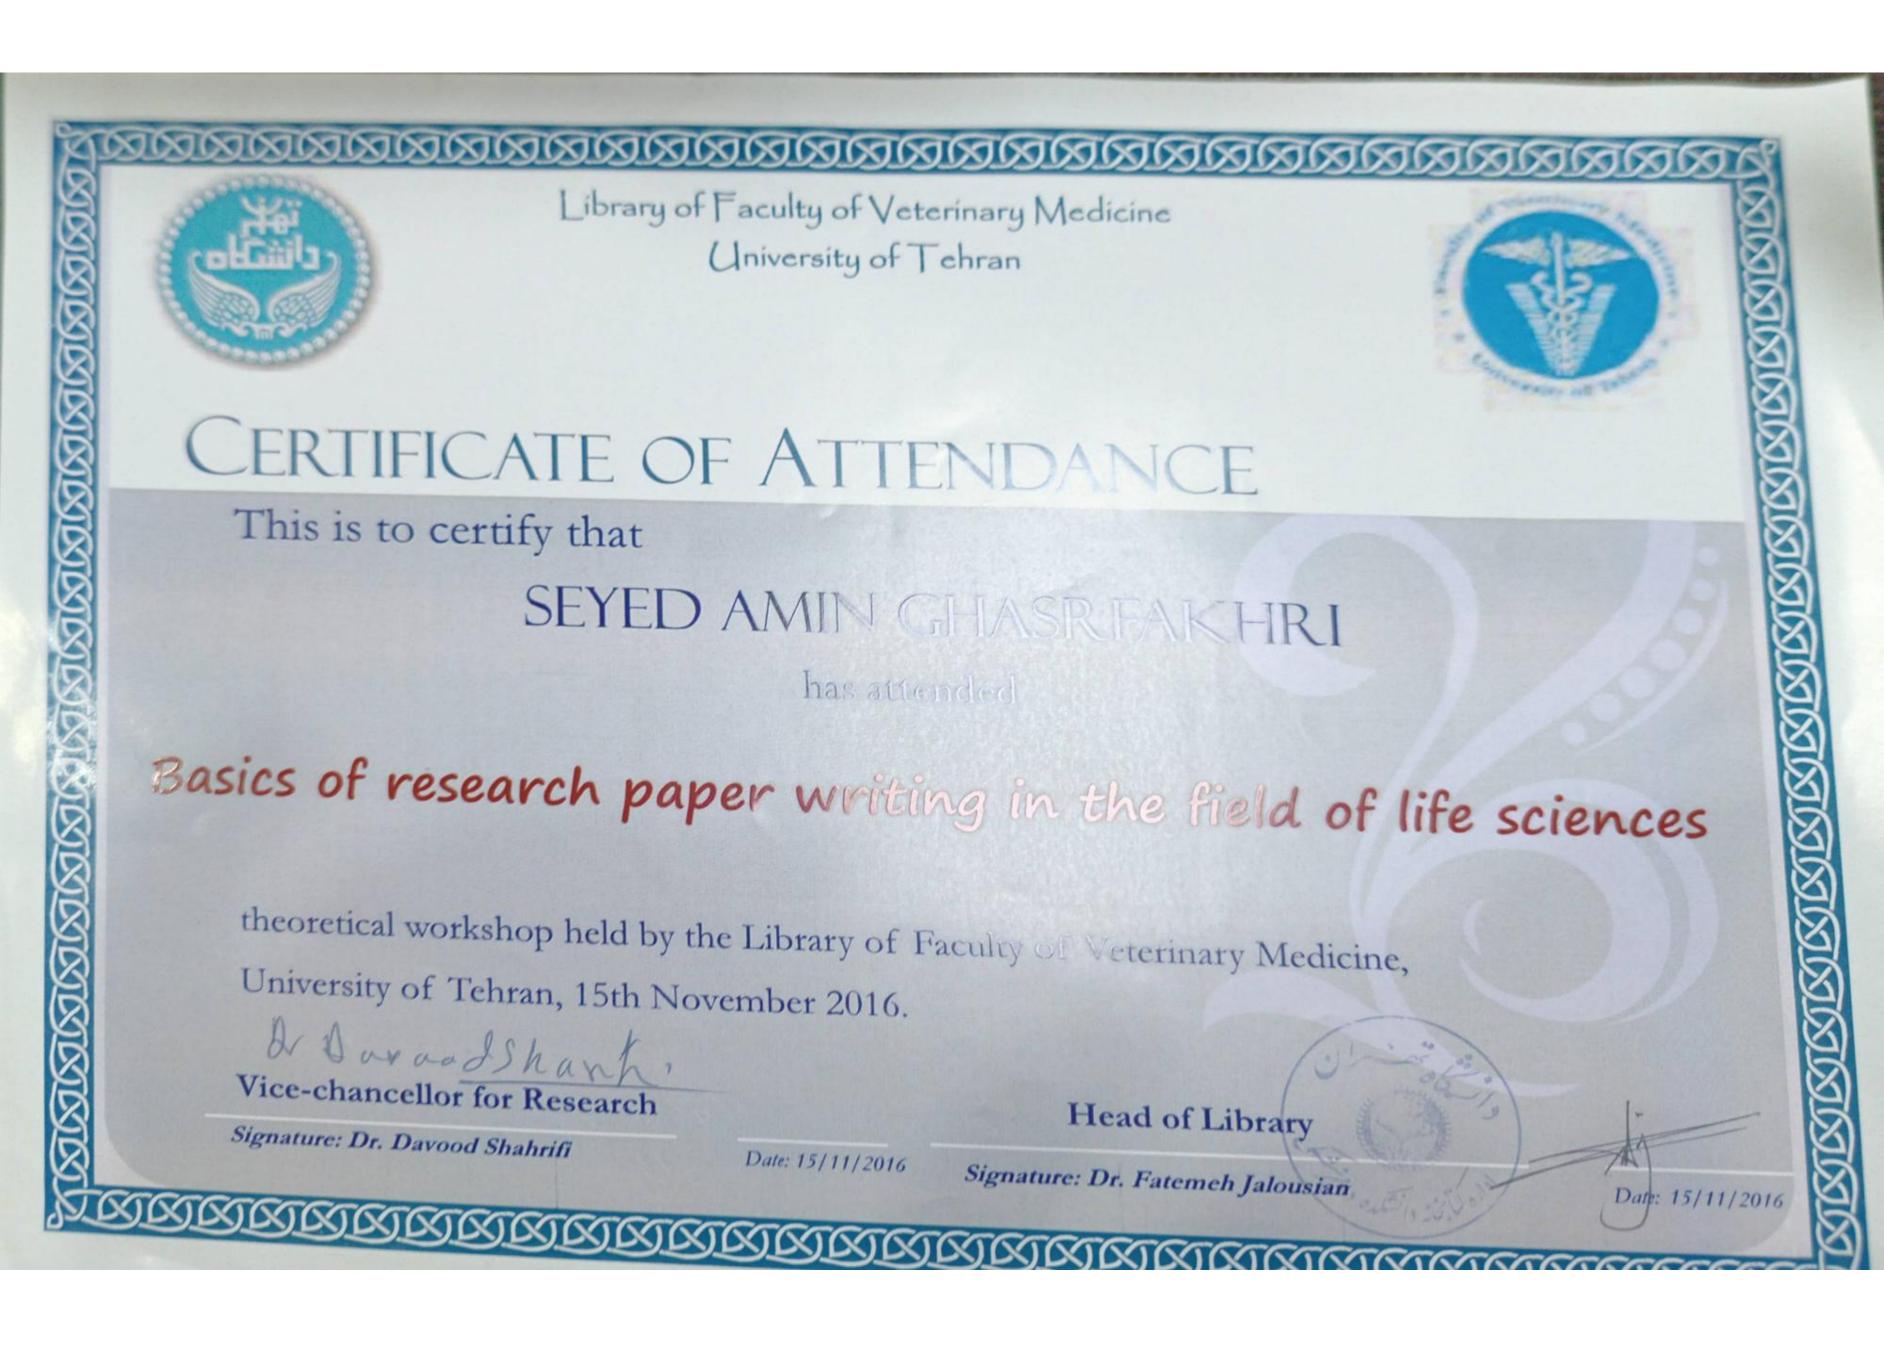

xperts Site at Amirkabir University of

Best Regards, Training Department : Sgd. & Sld. by hologram

True Translation Certified. Behrooz Vosoughi, Official Translator Date : 27 Oct.2013-Shiraz-Iran-A/9815/



Officia/ ran والد ١٣٤ .1990 93



Only the authenticity of the seal and signature of the Official Translator is certified. This certification does not include confirmation of the accuracy of the translation and the authenticity of the translated document

بالمرور و في - موسور عن وران شاليسي فود المنظر عموري المرحي في ال

1911-9999455 191911916-1 PPAPP

E-mail : vos\_motogyahoo.com & & par is an it is a second part of the s

Tehrooz Vosoughi , IRI Official Translator SHIRAZ IRAN Cell: 0098 917 117 1401

مر الإعدار الى المراد + الوالى المرار - معان الله - المرات المراح الا = والعد +









11494.12 123

19500 6225

has successfully completed the

requirements for the

ICDL 2016 Level 1

course and has achieved the following

Duration:... hrs. 68 Completion Date: 2019/11/21 Date of Issue: 2019/12/07



یه شماره شاهیامه ۲۸۹۷ متولد ۲۵۳۲منادره از شیراز

ICDL Y- 18 Level 1 - 5105

الطي مدى مع معاعد الكاريغ المممعتد تا تاريغ مدى ما

(is a con the con a con the ...در این مرکز با موفقیت تود و ته

على رحيمي فرد

قائم مقام مديرعامل

**Deputy of Managing Director** 

به پایان رسانیده است.

حميدرضا منصوري معاون آموزش و پژوهش **Deputy of Education & Research** 





Seyed Amin Ghasrfakhri This is to certify that

has successfully completed th 0

requirements for the

ICDL 2016 Level 2

course and has achieved the following

score: 81/100

Date of Issue: 2019/09/22 Completion Date:2